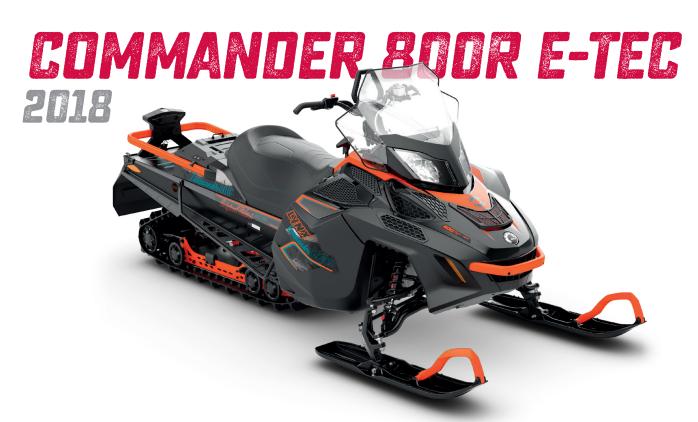

# **COLOUR**

Black/Race Orange

## **DIMENSIONS**

| Vehicle overall length | 3370 mm       |
|------------------------|---------------|
| Vehicle overall width  | 1180 mm       |
| Vehicle overall height | 1330 mm       |
| Ski stance             | 996 +/- 21 mm |
| Track nominal width    | 500 mm        |
| Track nominal length   | 3923 mm       |
| Track profile height   | 44 mm         |

#### **FEATURES**

| Frame              | L-XU                         |
|--------------------|------------------------------|
| Skis               | Blade XC                     |
| Seating            | Modular, 1-up heated         |
| Handlebar          | U-type steel, mountain strap |
| Riser block height | Adjustable 130-205 mm        |
| Starter            | Electric                     |
| Reverse            | Mechanical (2F-N-R)          |